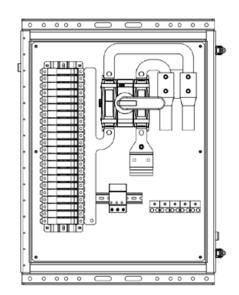

The Solarcraft PVX Photovoltaic Combiner Box is intended for Grid-tie Solar installations, combining output strings from multiple PV arrays.

The PVX Combiner Box housing is a rugged, all-aluminum Type 4X weatherproof enclosure. For absolute safe operations, the door handle doubles as a power disconnect switch so that electric power is cut when the door is opened.

## **Solarcraft PVX Photovoltaic Combiner Box Specifications**

| Mechanical Specifications |                                                         |
|---------------------------|---------------------------------------------------------|
| Part Number               | 24226-0000-1                                            |
| Dimensions                | 30"H x 24"W x 10"D                                      |
| Weight                    | 78.08 lbs                                               |
| Cooling                   | ½" -20 Breather Vent                                    |
| Installation Mounting     | Pole, Array Structure, Pedestal, or Wall Mount          |
| Enclosure Material        | .125 Aluminum; Continuously Welded Seams; Powder Coated |
| Internal Mount Features   | Backplane - 27" X 21.25" X 0.1875"                      |
| Enclosure Rating          | Type 4X Indoor/Outdoor                                  |
| Handle                    | Pad-lockable, Door Interlock                            |
| System Warranty           | 5 Years                                                 |
| Country of Manufacture    | USA                                                     |
| Electrical Specifications |                                                         |
| Rating                    | Continuous Duty                                         |
| System Voltage            | 1500 VDC                                                |
| Surge Protector           | DC 600-1500VDC                                          |
| Switch                    | TWO POLE, DC 1500V 400A                                 |
| Max Continuous Current    | 400A                                                    |
| Max Fuse/Circuit Rating   | 32A/Fuse Holder 400A Total                              |