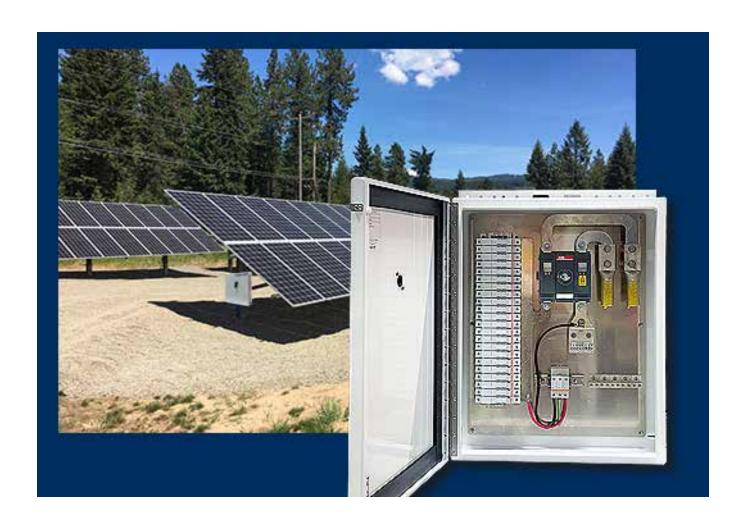

The Solarcraft PVX Photovoltaic Combiner Box is intended for Grid-tie Solar installations, combining output strings from multiple PV arrays.

The PVX Combiner Box housing is a rugged, all-aluminum Type 4X weatherproof enclosure. For absolute safe operations, the door handle doubles as a power disconnect switch so that electric power is cut when the door is opened.

Installation is easy with array structure, pole, and pedestal mounting options.