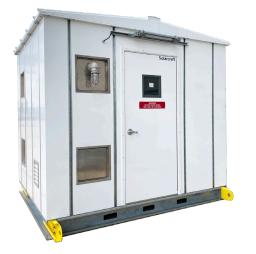

## Complete Design, Fabrication, and System Integration Gas Analyzer and RTU Shelters

Let us design and build your next measurement, custody transfer, or RTU solution using our patented UltraStrut<sup>™</sup> Modular Steel Shelter

Sularcraft THE POWER OF QUALITY

- Widths of 8', 10', 12'; Depth dimensions in 2' increments up to 20'; Ceiling Height 8' or 10'
- Modular powder-coated 2' steel wall panels fitto-purpose for HVAC, pipe bulkheads, interior seal walls, ventilation, doors, and windows
- R-20 rated thermal-efficient equipment shelter
- Patented-design, recessed integrated channel attachment points are spaced 24" apart, inside and outside, and are high weight-bearing for highly sensitive analyzer and sample equipment
- Design, Procurement, Fabrication, and Systems Integration for a complete customized solution
- All measurement equipment, steel tubing, electrical, lighting, RTUs/PLCs, UPS power, alarms, and communication equipment is integrated by skilled electrical technicians
- 5-Year Warranty on materials and workmanship