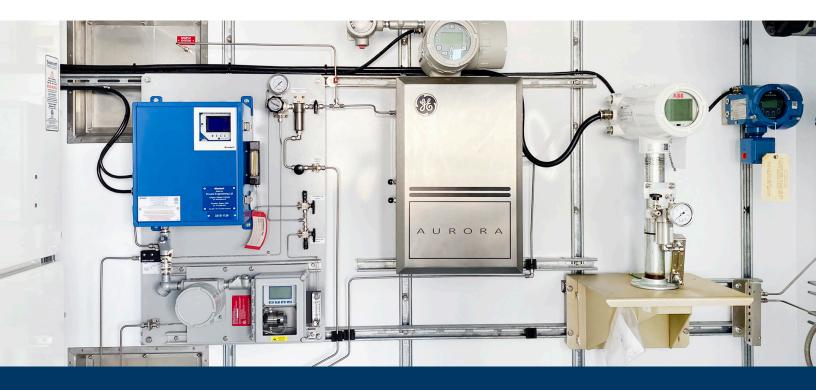

Solarcraft, Inc. | solarcraft.net | 877.340.1224 | sales@solarcraft.net

Thermal-efficient, modular steel shelter, custom engineered and integrated for your high value measurement, custody transfer and RTU equipment. Maximum reconfiguration with minimal effort using our patented recessed channel strut design. The UltraStrut shelter features powder-coated steel wall and roof panels that support heavy equipment on integrated channel struts. These hard attachment points are spaced every 24 inches, inside and outside of the shelter, offering maximum flexibility to add, remove or reposition components without drilling. Modular wall panels are precision fabricated; options include HVAC, vents, bulkheads, doors, windows and interior seal walls. Our patented design delivers an R-20 thermal rating to moderate the ambient temperature inside the shelter.

Based on your specifications, Solarcraft delivers a complete solution, including sampling, measurement, communication, controls, HVAC, lighting, gas detection, and electrical; designed and built by our in-house engineers and skilled technicians.