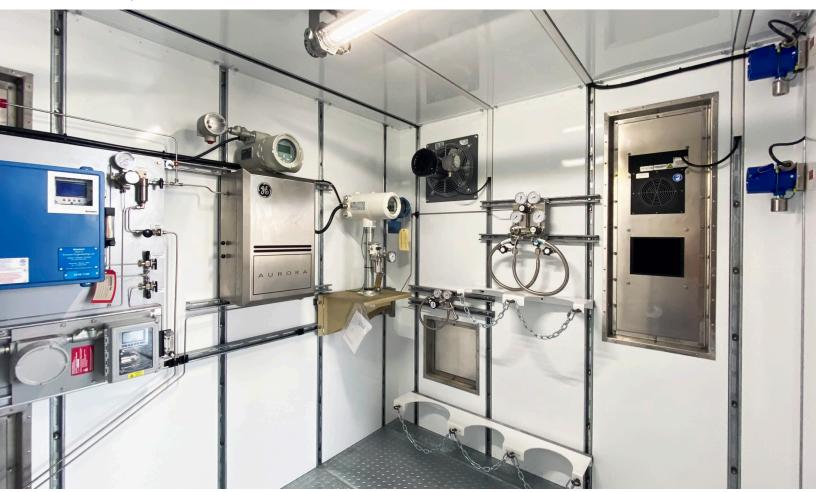

Solarcraft, Inc. | solarcraft.net | 877.340.1224 | sales@solarcraft.net

Thermal-efficient, modular steel shelter, custom engineered and integrated for your high value measurement, custody transfer and RTU equipment. Maximum reconfiguration with minimal effort using our patented recessed channel strut design. The UltraStrut shelter features powder-coated steel wall and roof panels that support heavy equipment on integrated channel struts. These hard attachment points are spaced every 24 inches, inside and outside of the shelter, offering maximum flexibility to add, remove or reposition components without drilling. Modular wall panels are precision fabricated; options include HVAC, vents, bulkheads, doors, windows and interior seal walls. Our patented design delivers an R-20 thermal rating to moderate the ambient temperature inside the shelter.

Based on your specifications, Solarcraft delivers a complete solution, including sampling, measurement, communication, controls, HVAC, lighting, gas detection, and electrical; designed and built by our in-house engineers and skilled technicians.